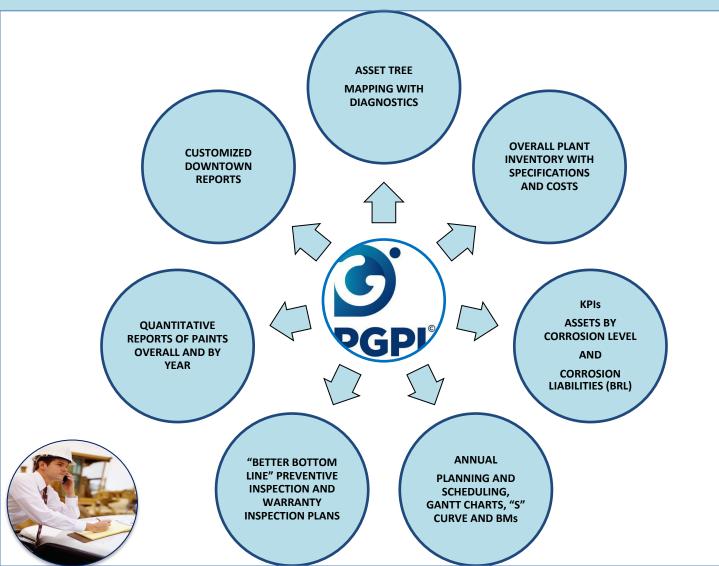

# MAINTENANCE COST REDUCTION THRROUGH PGPI©

#### 5 PAY-BACK/ROI

Estimated cost reduction on the order of 50% after the completion of the GENERAL PAINTING CYCLE, with the application of the RE-PAINTING CYCLE.