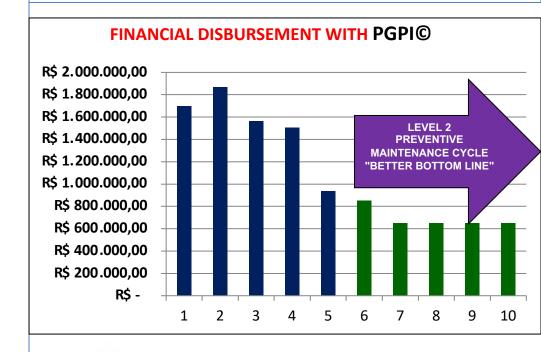

# DIFFERENTIALS

#### **PGPI© - INDUSTRIAL PAINTING:**

- D1 AKZO NOBEL JUNDIAÍ/SP EKA CHEMICALS DO BRASIL S/A.
- 02 COLUMBIAN CHEMICALS DO BRASIL CAMAÇARÍ/BA.
- 03 SUZANO PAPEL E CELULOSE S.A./SP.
- 04 BRASKEM S/A PP05 PLANT DUQUE DE CAXIAS/RJ (Original Project = 2006).
- 05 BRASKEM S/A PP05 PLANT DUQUE DE CAXIAS/RJ (Revalidation 2013/2014).
- 06 BRASKEM S/A PP PLANT CAMAÇARÍ/BA.
- 07 BRASKEM S/A PE PLANT SANTO ANDRÉ/SP.
- 08 BRASKEM S/A PP PLANT MAUÁ/SP.
- 09 BRASKEM S/A PE08 PLANT CUBATÃO/SP (Original project = 2010).
- 10 BRASKEM S/A PE08 PLANT CUBATÃO/SP (Revalidation = 2013).
- 11 BRASKEM S/A UNIB PLANT CAMAÇARÍ/BA (PILOT).
- 12 BRASKEM S/A UNPOL/RS- BULK1 PLANT.
- 13 BRASKEM S/A UNPOL/RS- BULK2 PLANT.
- 14 BRASKEM S/A UNPOL/RS- SPHERIPOL PLANT.
- 15 BRASKEM S/A UNPOL/RS-PILOTOS PLANTS.
- 16 LWART LUBRIFICANTES LTDA. Lençóis Paulistas/SP.
- 17 LWARCEL CELULOSE LTDA. Lençóis Paulistas/SP
- 18 ARCELOR MITTAL TUBARÃO/ES (Pilot TC AF#01).